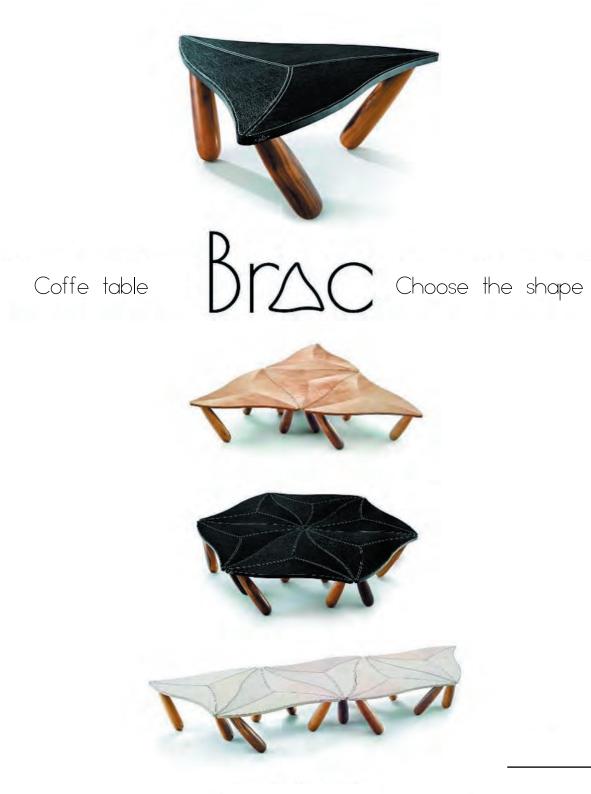

Brac Coffee table was designed especially for the World Design Summit in Montreal - Canada, with a leather covered top and wooden feet.

(32inches width X 16 inches height)