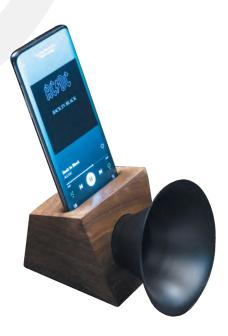

## **Eko Amp**

Eko amp is a Wooden Cell Phone Speaker that compatible with all iPhone and Android phones. Wood phone stand with passive speaker have real amplifier effect and can be used as phone dock and charging station. Eco-friendly, made from natural materials.