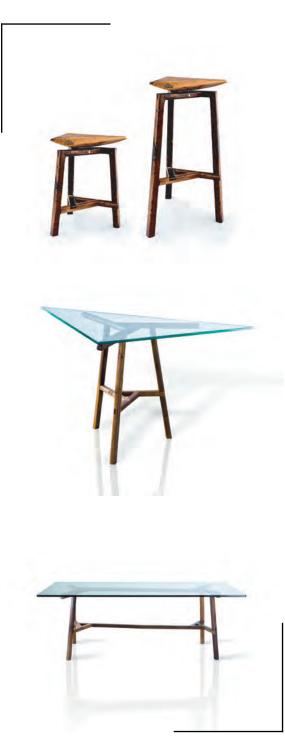

#### **Web Stool**

The wooden stool is a staple furniture item in any home, but the Web Stool really take the classic seat to another level, mixing wood and nautical rope.