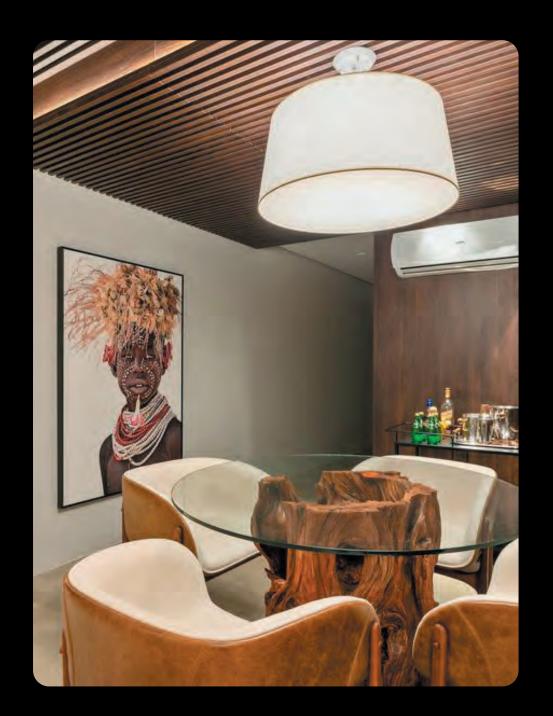

#### River Tables

Organicaly shaped glass inlays create a flowing river inset right in to the top of this remarkable pieces.

Bases are also avaible in various styles and finishes Custom stains avaible. Please inquire. All slabs are hand selected. Lead time 6-8 weeks.