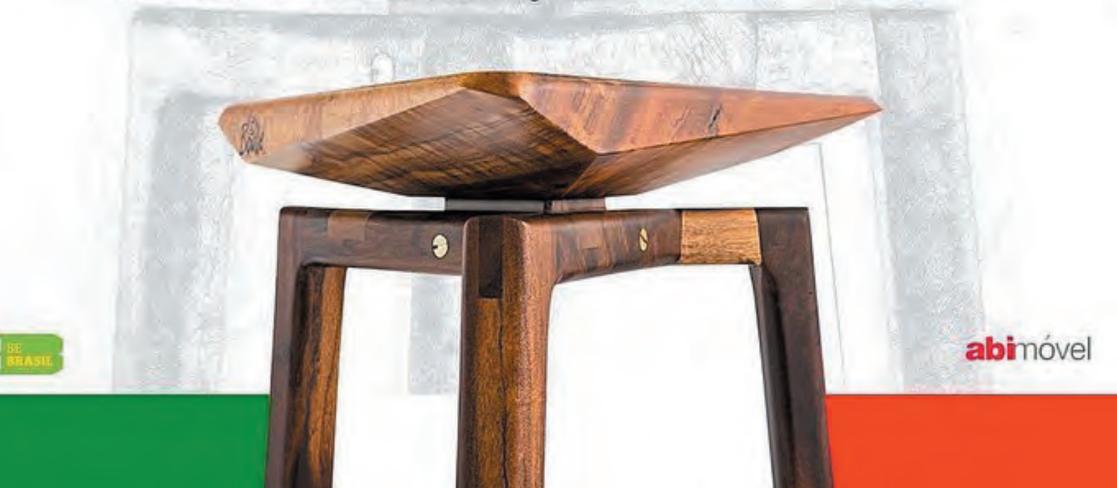

#### **Web Stool**

The wooden stool is a staple furniture item in any home, but the Web Stool really take the classic seat to another level, mixing wood and nautical rope.