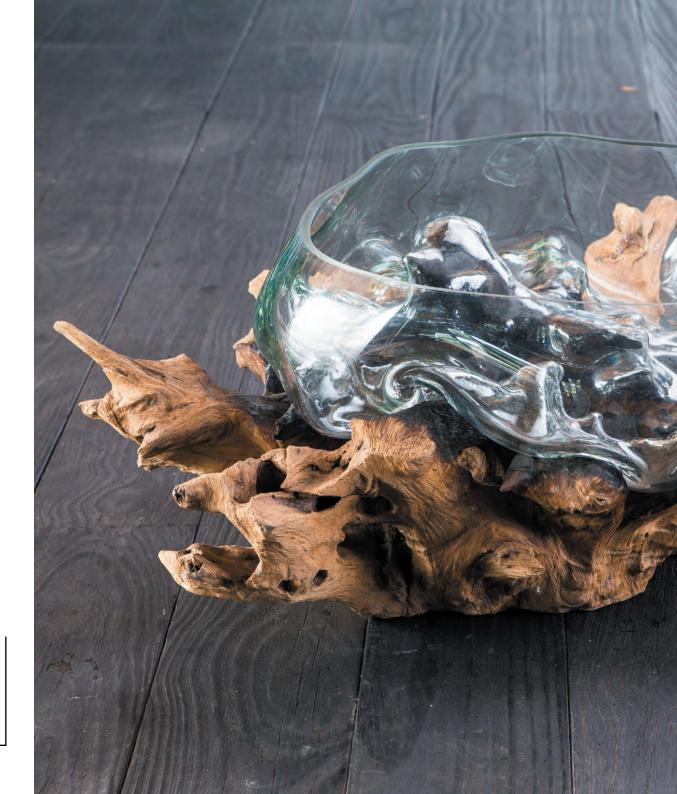

# **Blown Glass**

Exclusive hand blown glass made by Boulle artisans, each piece is unique and one of a kind.

Wood cladding, in 3 different styles, every small piece of wood is turned into those claddings. Easy to install with our exclusive design.