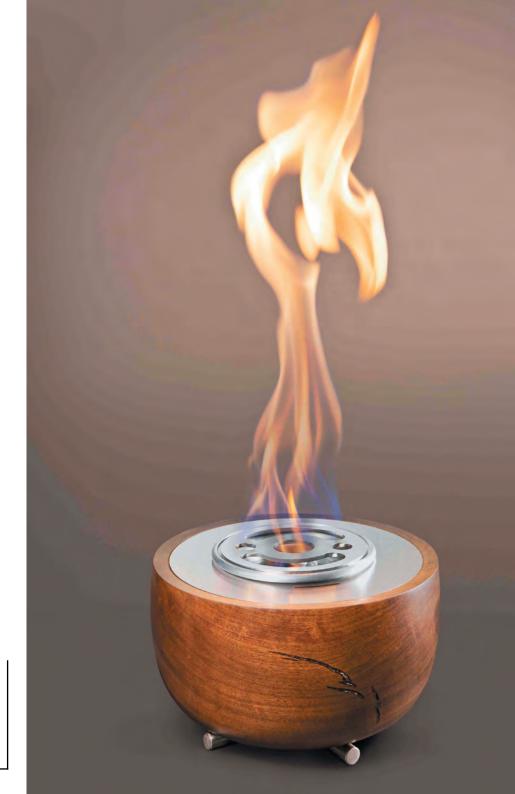

## Bio Fireplaces

A bio fireplace, also known as ethanol fireplace.

This fireplace is smokeless and can be installed without a chimney and gives the real flame, not imitation.

Handmade one of a kind masterpiece.

## Portable Fireplaces

Ethanol, portable, smokeless and environmentally friendly. Handcrafted in wood turning. Heats up to 190 sq.ft, 600ml last 2 hours. Weight 5,5lb

INOVAÇÃO PRODUTO

— VENCEDOR —

EDIÇÃO 2018/2019