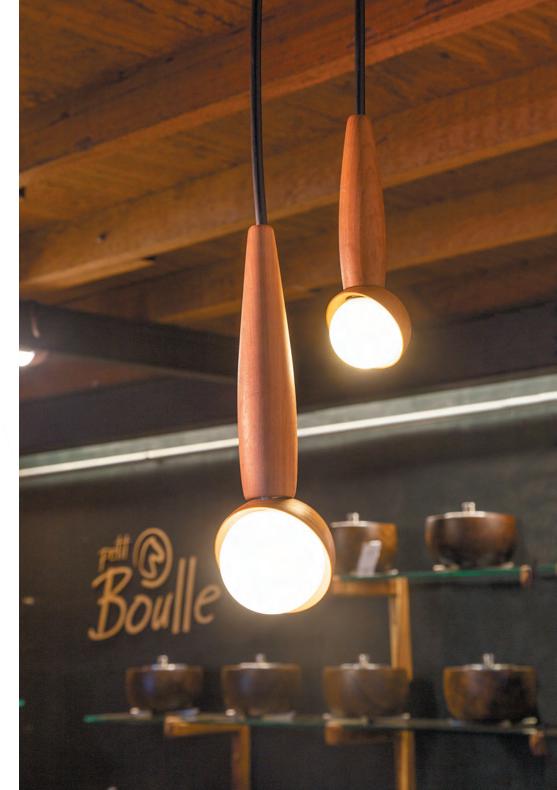

#### **Thoms Pendant**

We like to think of pendant lighting as jewellery for a ceiling. Some pendant lights provide general lighting, while Thoms emit more directed light, with the adjustable dome.