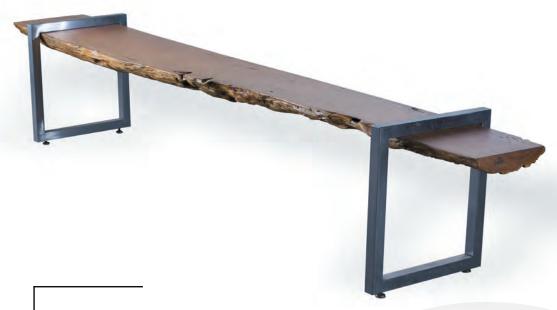

### **Benches**

Will vary from stock photos, other wood options are available.

Each live edge board has unique characteristics like a fingerprint.

FSC certification ensures that products come from responsibly managed forests that provide environmental, social and economic benefits.