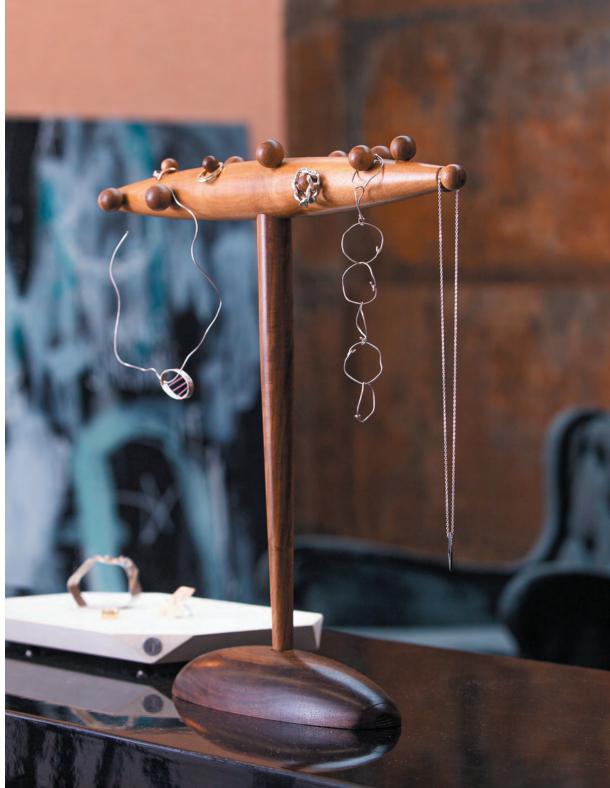

# **Jewellery Display**

Jewellery display Stand has the purpose to be a jewellery itself, fine crafted and functional.