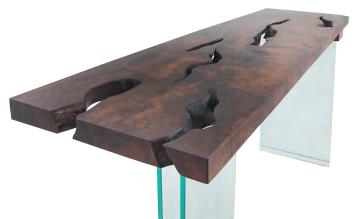

#### River Tables

Organicaly shaped glass inlays create a flowing river inset right in to the top of this remarkable pieces.

Bases are also avaible in various styles and finishes Custom stains avaible. Please inquire. All slabs are hand selected. Lead time 6-8 weeks.