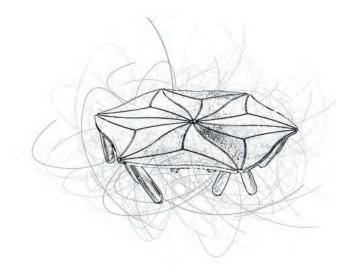

Brac Coffee table was designed especially for the World Design Summit in Montreal - Canada, with a leather covered top and wooden feet.

(32inches width X 16 inches height)