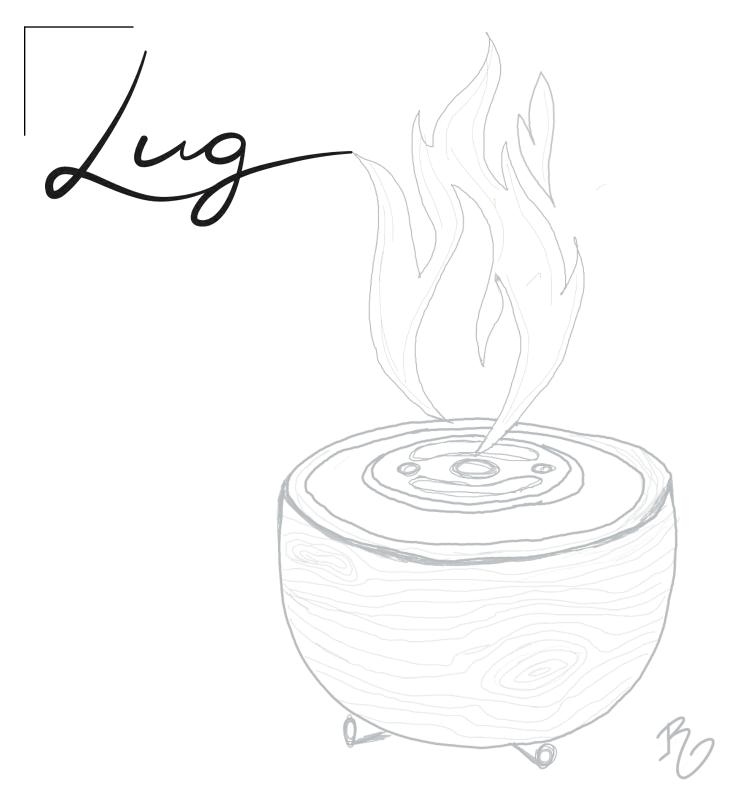

## Portable Fireplaces

Ethanol, portable, smokeless and environmentally friendly. Handcrafted in wood turning. Heats up to 190 sq.ft, 600ml last 2 hours. Weight 5,5lb

INOVAÇÃO PRODUTO

— VENCEDOR —

EDIÇÃO 2018/2019