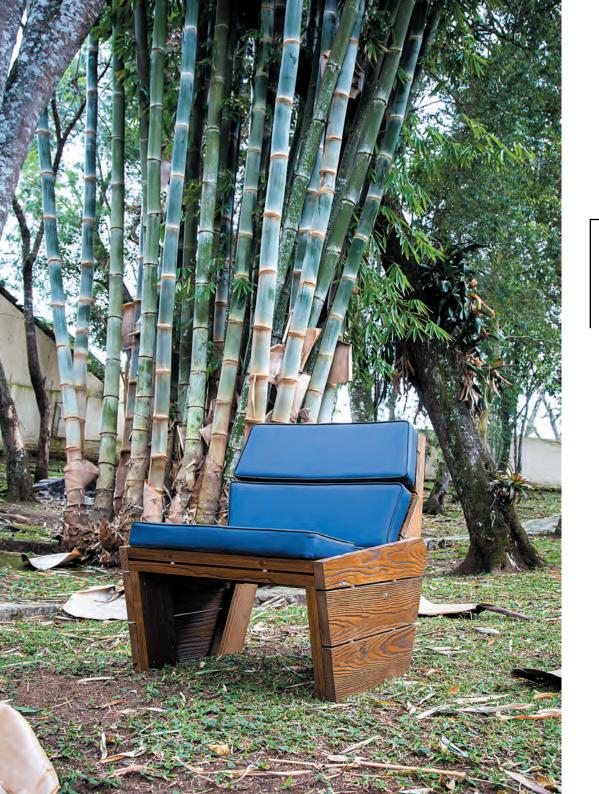

Fuorisalone

Milano design week 2019

Gutti, chair and high stool brings in its composition, the memory of Wabi Sabi and the Brazilian culture, it is conceived from the principle of simplicity and sophistication. An amiable piece with contemporary elements, yet one that is not bound by fashion or trends, remaining up-to-date for years to come.

Beauty doesn't live in standards.

Being different is being normal

Borned with no nationality preference and no borders.

It doesn't matter which color

Show respect for the youngers as well

Very proud to be like this, asymmetric.