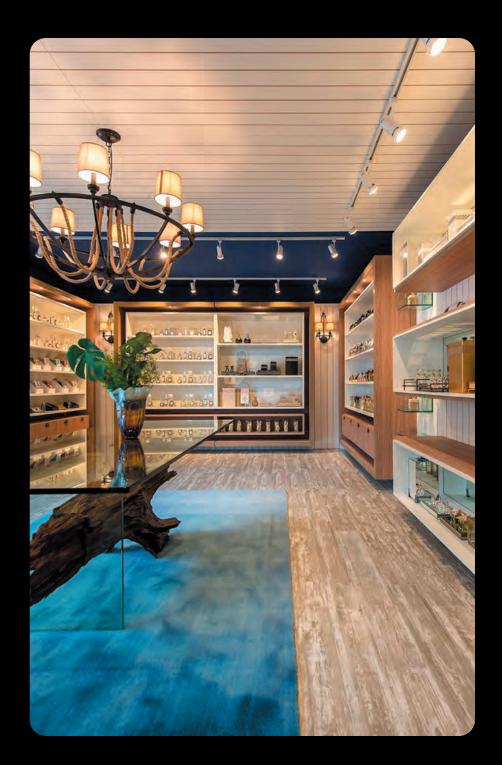

Brac Coffee table was designed especially for the World Design Summit in Montreal - Canada, with a leather covered top and wooden feet.

(32inches width X 16 inches height)

### Dining Tables

We can produce in our solid wood slabs, a straight modern edge, live edge or work within your very own design to produce a one of a kind heirloom tabe. Bases are also available in various different styles and finishes.

#### River Tables

Organicaly shaped glass inlays create a flowing river inset right in to the top of this remarkable pieces.

Bases are also avaible in various styles and finishes Custom stains avaible. Please inquire. All slabs are hand selected. Lead time 6-8 weeks.