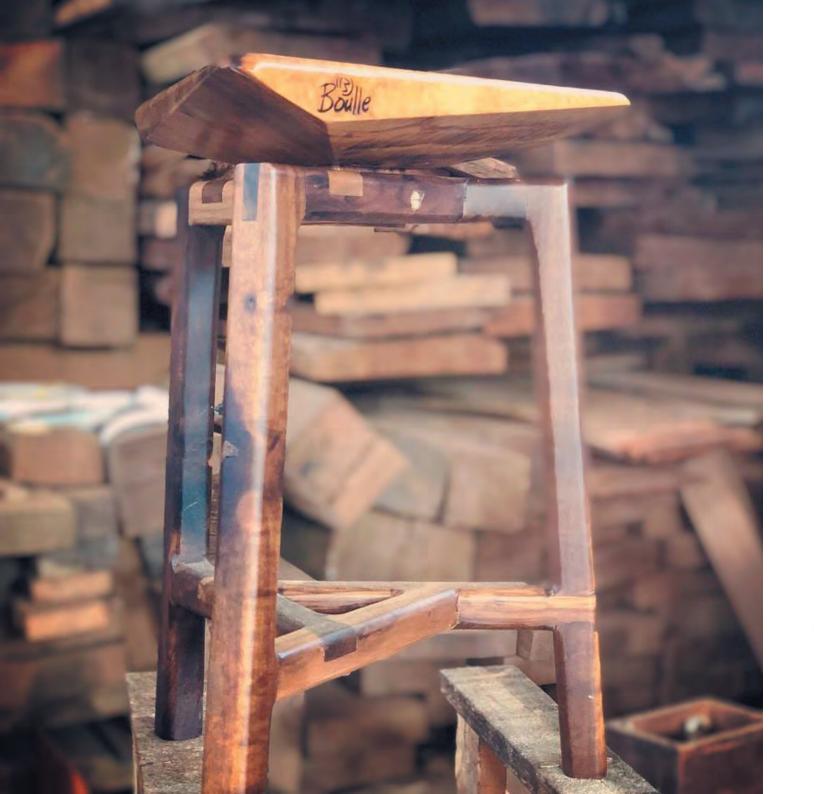

#### **Web Stool**

The wooden stool is a staple furniture item in any home, but the Web Stool really take the classic seat to another level, mixing wood and nautical rope.