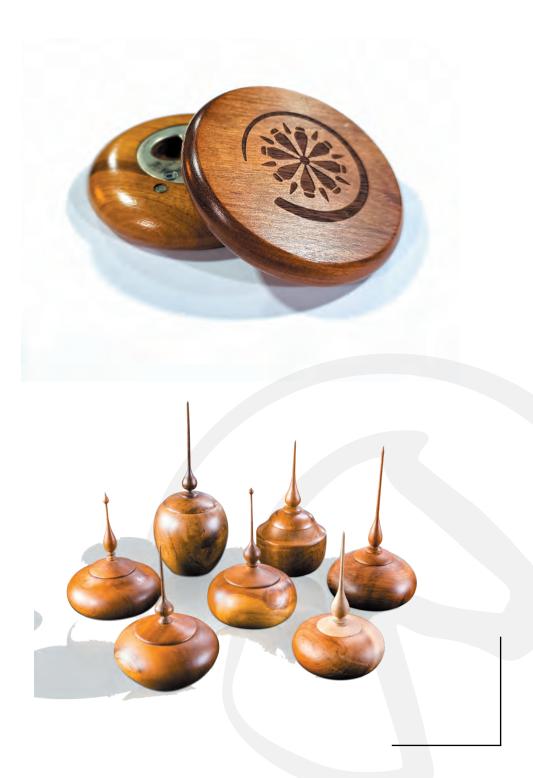

## Portable Fireplaces

Ethanol, portable, smokeless and environmentally friendly. Handcrafted in wood turning. Heats up to 190 sq.ft, 600ml last 2 hours. Weight 5,5lb

INOVAÇÃO PRODUTO

— VENCEDOR —

EDIÇÃO 2018/2019