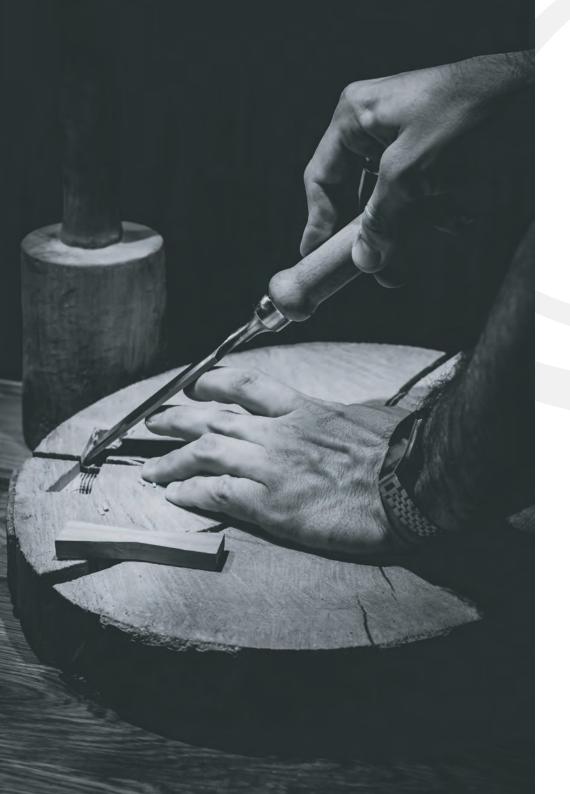

The human paticipation begins by saving what many would consider dead trees and roots in the woods, rivers and dams of Brazil.

## **Wooden Tops**

Boulle salvages the wood and continue the circulation by giving the pieces small touches of life that they need to be desired in new homes.