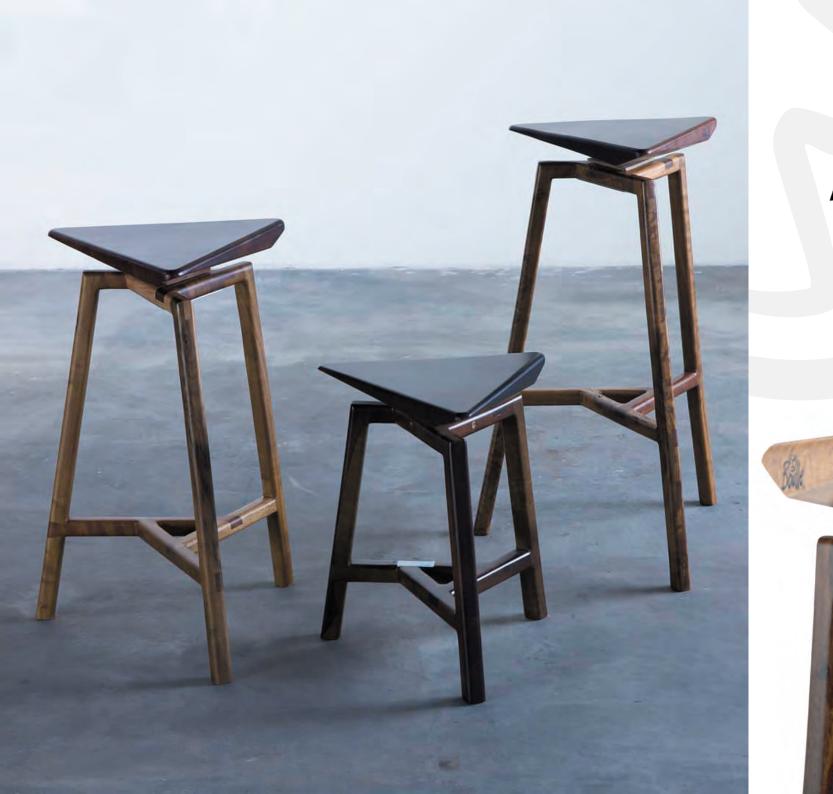

Fuorisalone

Milano design week 2019

Gutti, chair and high stool brings in its composition, the memory of Wabi Sabi and the Brazilian culture, it is conceived from the principle of simplicity and sophistication. An amiable piece with contemporary elements, yet one that is not bound by fashion or trends, remaining up-to-date for years to come.

Beauty doesn't live in standards.

Being different is being normal

Borned with no nationality preference and no borders.

It doesn't matter which color

Show respect for the youngers as well

Very proud to be like this, asymmetric.