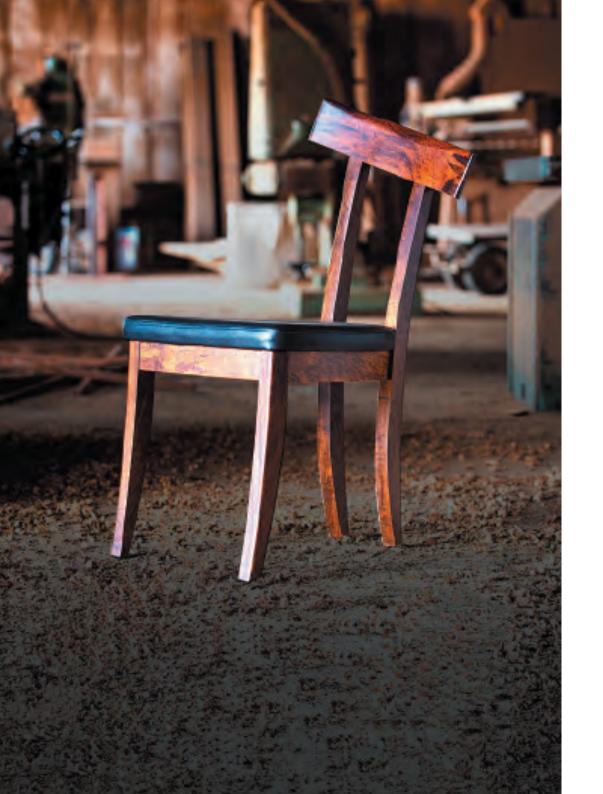

Fuorisalone

Milano design week 2019

Gutti, chair and high stool brings in its composition, the memory of Wabi Sabi and the Brazilian culture, it is conceived from the principle of simplicity and sophistication. An amiable piece with contemporary elements, yet one that is not bound by fashion or trends, remaining up-to-date for years to come.

Beauty doesn't live in standards.

Being different is being normal

Borned with no nationality preference and no borders.

It doesn't matter which color

Show respect for the youngers as well

Very proud to be like this, asymmetric.