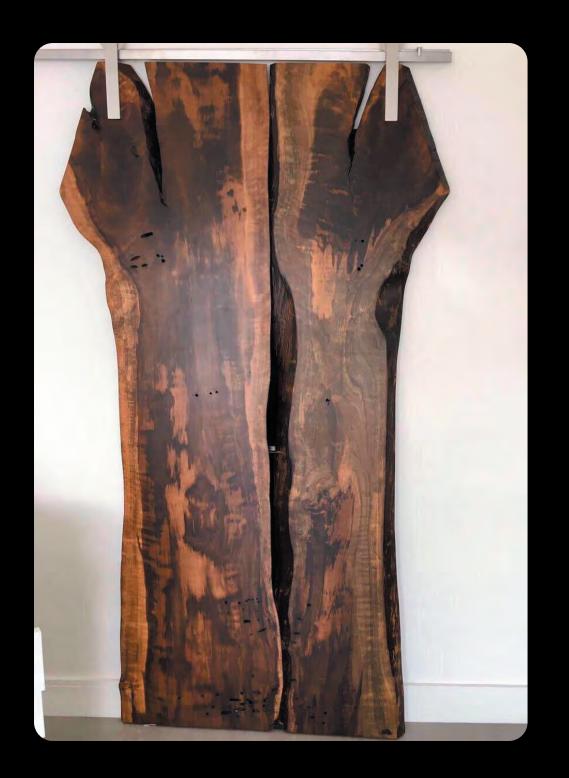

## **Wooden Tops**

Boulle salvages the wood and continue the circulation by giving the pieces small touches of life that they need to be desired in new homes.

### **Benches**

Will vary from stock photos, other wood options are available.

Each live edge board has unique characteristics like a fingerprint.

FSC certification ensures that products come from responsibly managed forests that provide environmental, social and economic benefits.