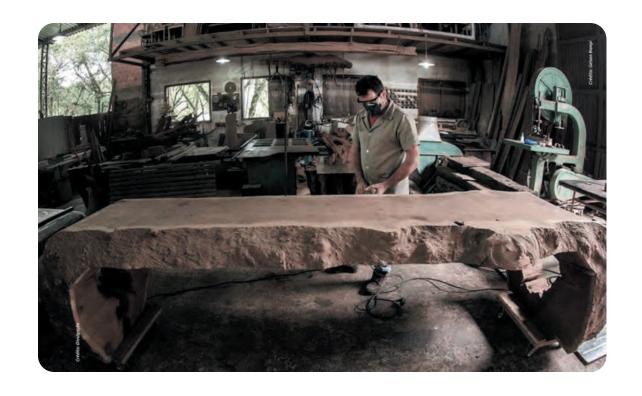

Boulle uses wood as its mais source of raw material and has its own team that searches the most remote regions of Latin America, trees that fell naturally, woods that were submerged in rivers and dams, especially old pieces and FSC certified woods, in which the team can give a new life and a new utility with the creative touch of the Boulle's designers.

### Dining Tables

We can produce in our solid wood slabs, a straight modern edge, live edge or work within your very own design to produce a one of a kind heirloom tabe. Bases are also available in various different styles and finishes.

The human paticipation begins by saving what many would consider dead trees and roots in the woods, rivers and dams of Brazil.