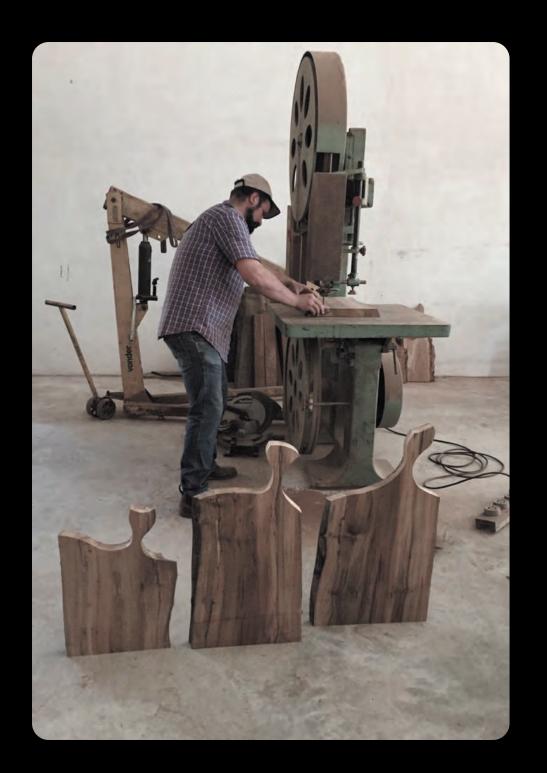

Boulle uses wood as its mais source of raw material and has its own team that searches the most remote regions of Latin America, trees that fell naturally, woods that were submerged in rivers and dams, especially old pieces and FSC certified woods, in which the team can give a new life and a new utility with the creative touch of the Boulle's designers.

The human paticipation begins by saving what many would consider dead trees and roots in the woods, rivers and dams of Brazil.

## **Wooden Tops**

Boulle salvages the wood and continue the circulation by giving the pieces small touches of life that they need to be desired in new homes.