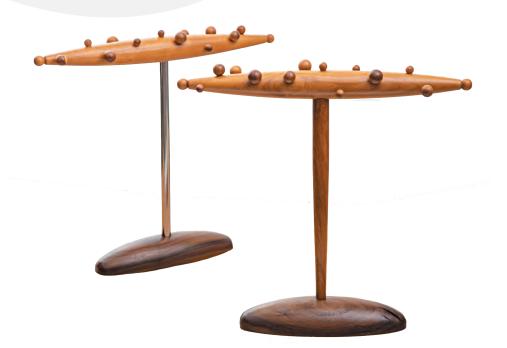

# **Jewellery Display**

Jewellery display Stand has the purpose to be a jewellery itself, fine crafted and functional.