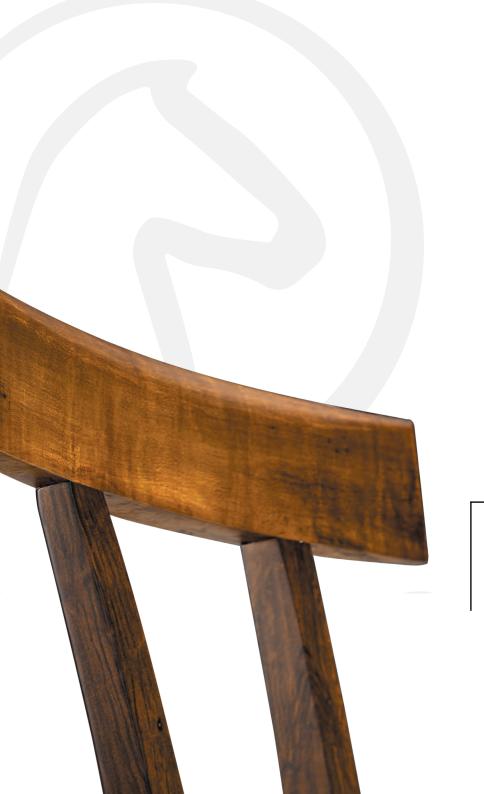

Fuorisalone

Milano design week 2019

Gutti, chair and high stool brings in its composition, the memory of Wabi Sabi and the Brazilian culture, it is conceived from the principle of simplicity and sophistication. An amiable piece with contemporary elements, yet one that is not bound by fashion or trends, remaining up-to-date for years to come.

Beauty doesn't live in standards.

Being different is being normal

Borned with no nationality preference and no borders.

It doesn't matter which color

Show respect for the youngers as well

Very proud to be like this, asymmetric.