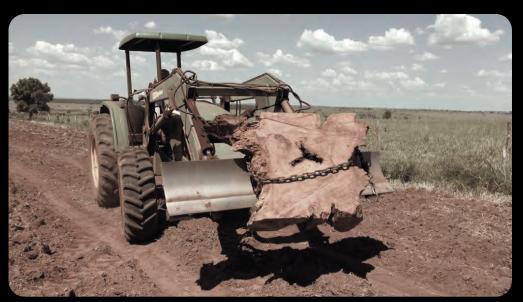

Boulle uses wood as its mais source of raw material and has its own team that searches the most remote regions of Latin America, trees that fell naturally, woods that were submerged in rivers and dams, especially old pieces and FSC certified woods, in which the team can give a new life and a new utility with the creative touch of the Boulle's designers.

The human paticipation begins by saving what many would consider dead trees and roots in the woods, rivers and dams of Brazil.