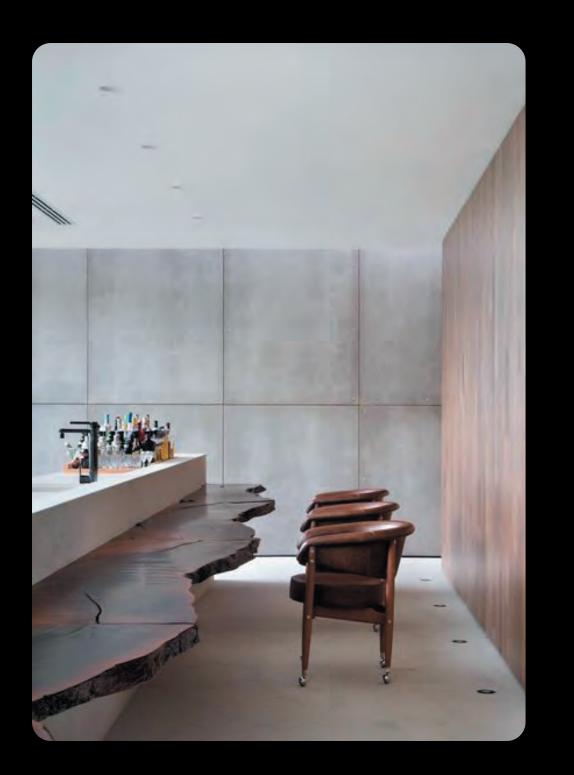

# Countertops

Custom made wood countertops, can be made in a range of hardwood types. Waterproof finish and 7 options available of edges.

DAMA

Dama is made with The perfect material for the outdoors, Cumaru wood naturally resists the effects of inclement weather, water, and UV rays.