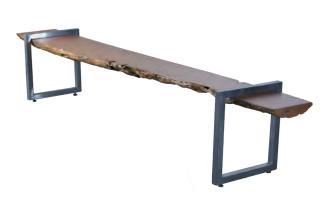

### **Benches**

Will vary from stock photos, other wood options are available.

Each live edge board has unique characteristics like a fingerprint.

FSC certification ensures that products come from responsibly managed forests that provide environmental, social and economic benefits.