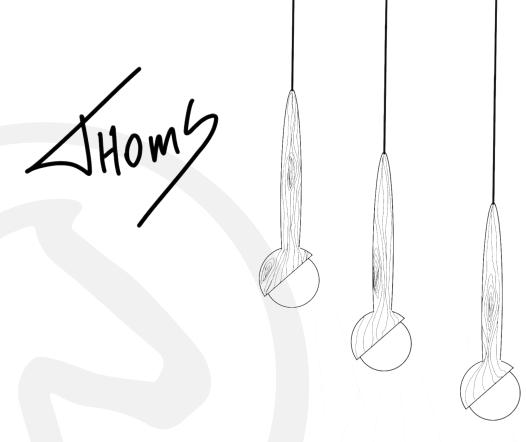

#### **Thoms Pendant**

We like to think of pendant lighting as jewellery for a ceiling. Some pendant lights provide general lighting, while Thoms emit more directed light, with the adjustable dome.