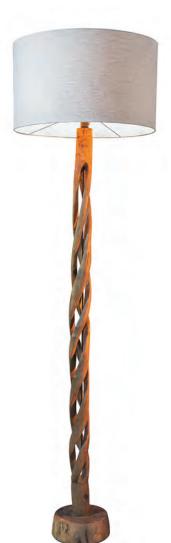

#### **Thoms Pendant**

We like to think of pendant lighting as jewellery for a ceiling. Some pendant lights provide general lighting, while Thoms emit more directed light, with the adjustable dome.