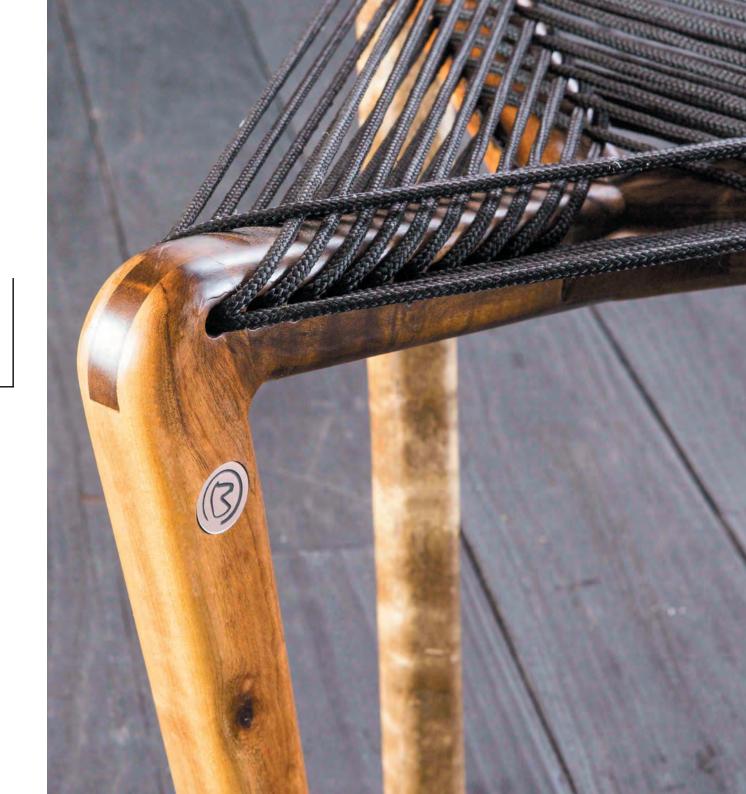

#### **Web Stool**

The wooden stool is a staple furniture item in any home, but the Web Stool really take the classic seat to another level, mixing wood and nautical rope.