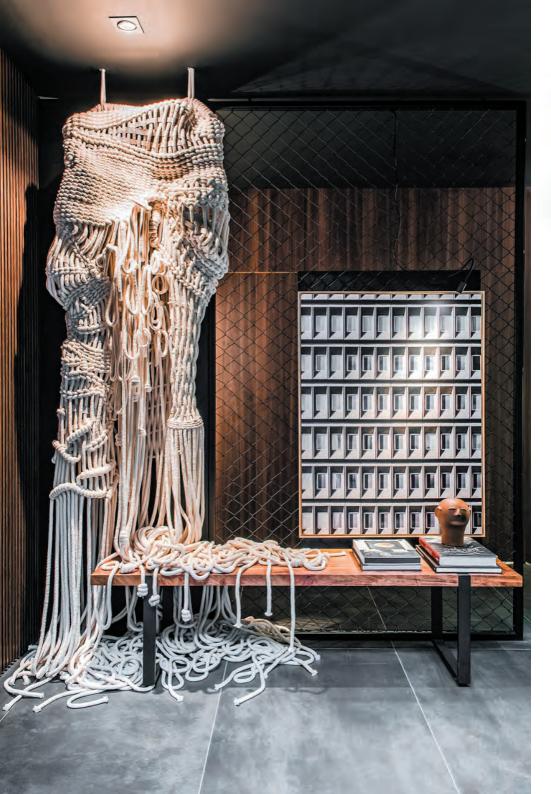

### **Benches**

Will vary from stock photos, other wood options are available.

Each live edge board has unique characteristics like a fingerprint.

FSC certification ensures that products come from responsibly managed forests that provide environmental, social and economic benefits.