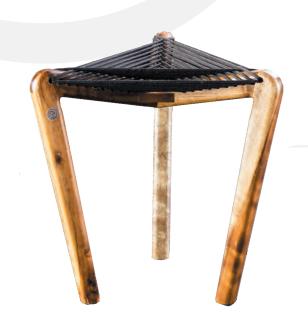

#### **Web Stool**

The wooden stool is a staple furniture item in any home, but the Web Stool really take the classic seat to another level, mixing wood and nautical rope.