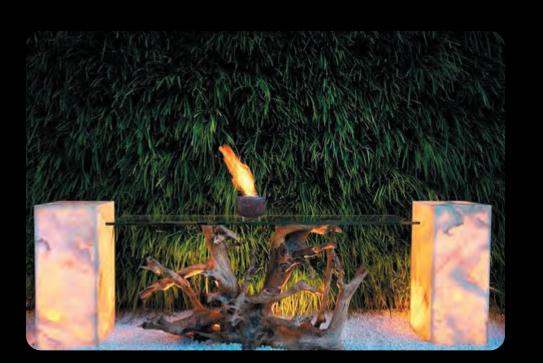

## Portable Fireplaces

Ethanol, portable, smokeless and environmentally friendly. Handcrafted in wood turning. Heats up to 190 sq.ft, 600ml last 2 hours. Weight 5,5lb

INOVAÇÃO PRODUTO

— VENCEDOR —

EDIÇÃO 2018/2019

## Bio Fireplaces

A bio fireplace, also known as ethanol fireplace.

This fireplace is smokeless and can be installed without a chimney and gives the real flame, not imitation.

Handmade one of a kind masterpiece.