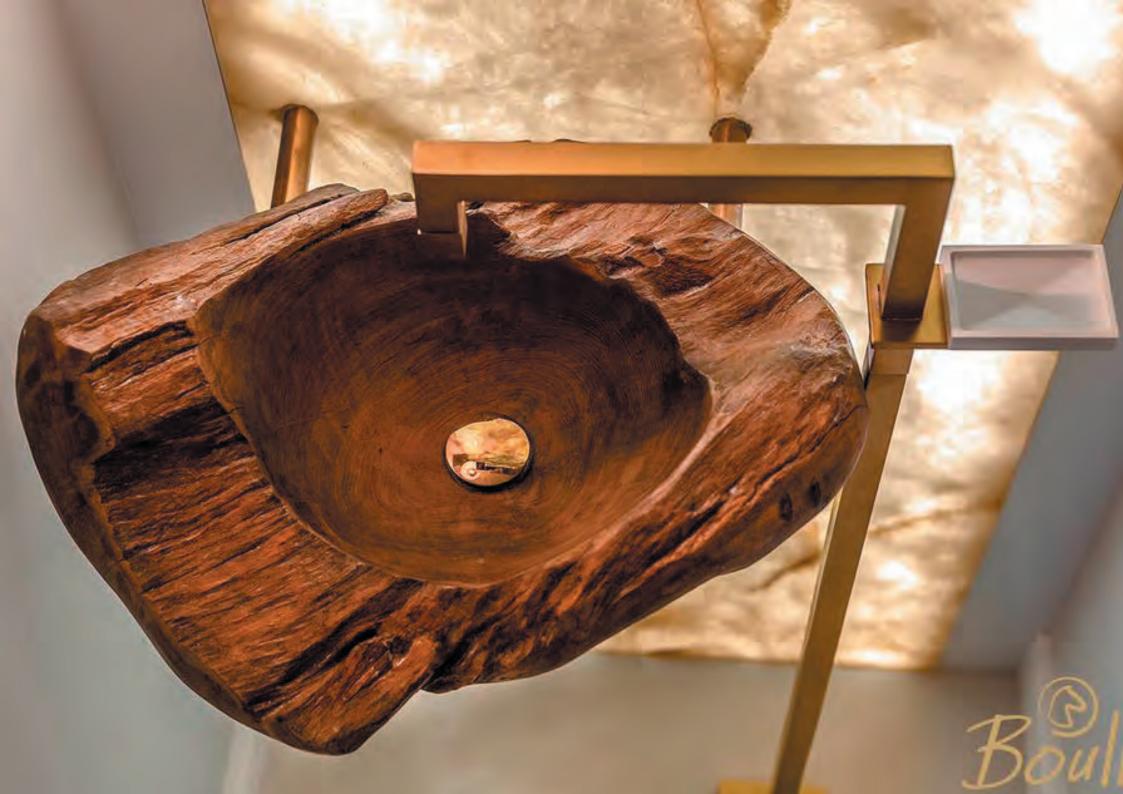

## Hand Carved Sinks

Custom-made to order, We can match finish conbtrol samples or change the size. Other wood options are available.

Boulle has been creating finely crafted furniture since 2000. It is now one of the leading producers of high end wood furniture in Brazil, trusted for its mastery of woodworking, application of craftsmanship and high-end technology, its ability to tailor-make furniture to a client's specific requirements, and its sustainability credentials.