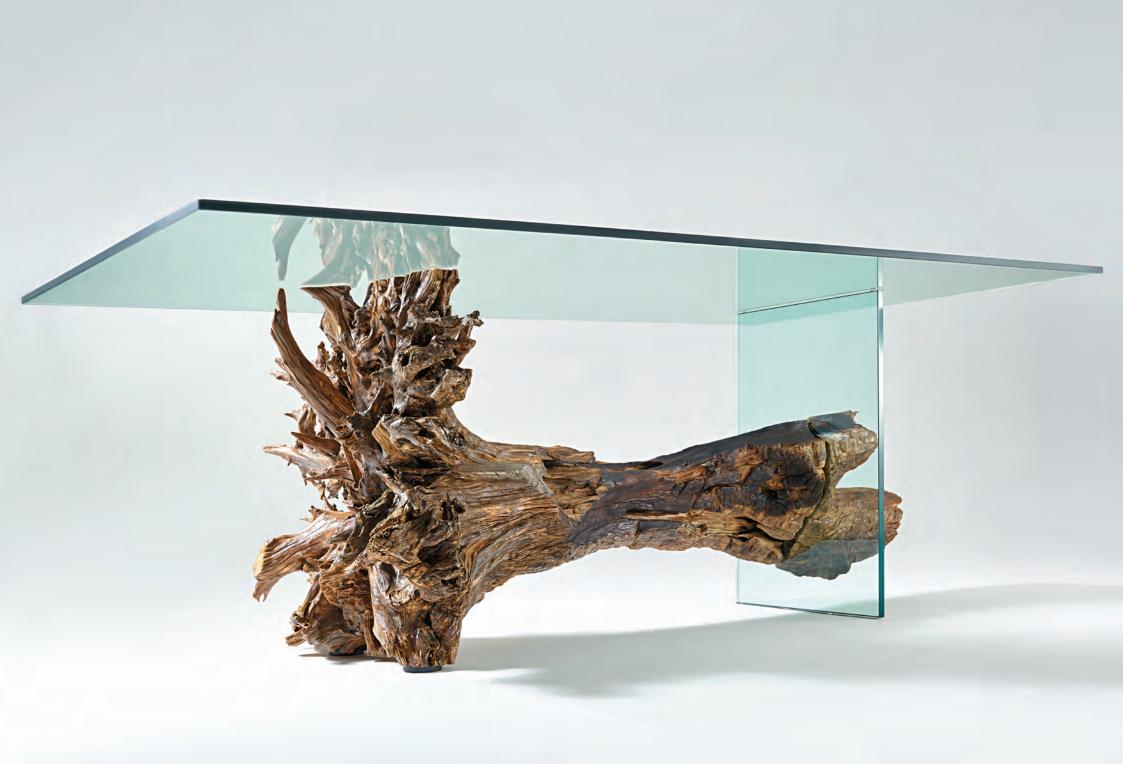

### Dining Tables

We can produce in our solid wood slabs, a straight modern edge, live edge or work within your very own design to produce a one of a kind heirloom tabe. Bases are also available in various different styles and finishes.

#### River Tables

Organicaly shaped glass inlays create a flowing river inset right in to the top of this remarkable pieces.

Bases are also avaible in various styles and finishes Custom stains avaible. Please inquire. All slabs are hand selected. Lead time 6-8 weeks.