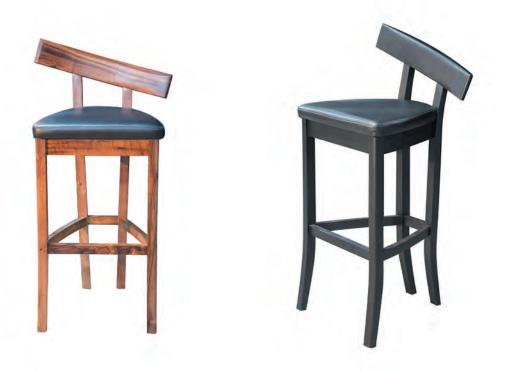

Fuorisalone

Milano design week 2019

Gutti, chair and high stool brings in its composition, the memory of Wabi Sabi and the Brazilian culture, it is conceived from the principle of simplicity and sophistication. An amiable piece with contemporary elements, yet one that is not bound by fashion or trends, remaining up-to-date for years to come.

Beauty doesn't live in standards.

Being different is being normal

Borned with no nationality preference and no borders.

It doesn't matter which color

Show respect for the youngers as well

Very proud to be like this, asymmetric.