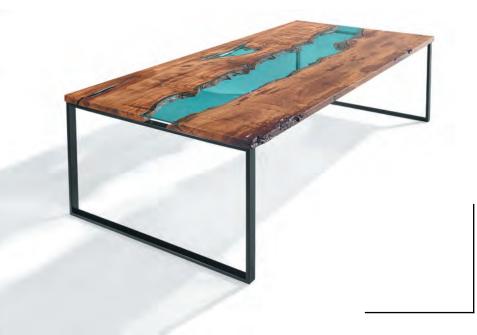

#### River Tables

Organicaly shaped glass inlays create a flowing river inset right in to the top of this remarkable pieces.

Bases are also avaible in various styles and finishes Custom stains avaible. Please inquire. All slabs are hand selected. Lead time 6-8 weeks.