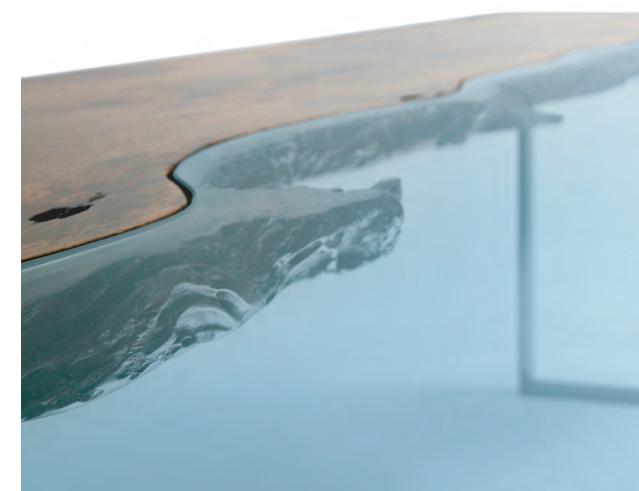

#### River Tables

Organicaly shaped glass inlays create a flowing river inset right in to the top of this remarkable pieces.

Bases are also avaible in various styles and finishes Custom stains avaible. Please inquire. All slabs are hand selected. Lead time 6-8 weeks.