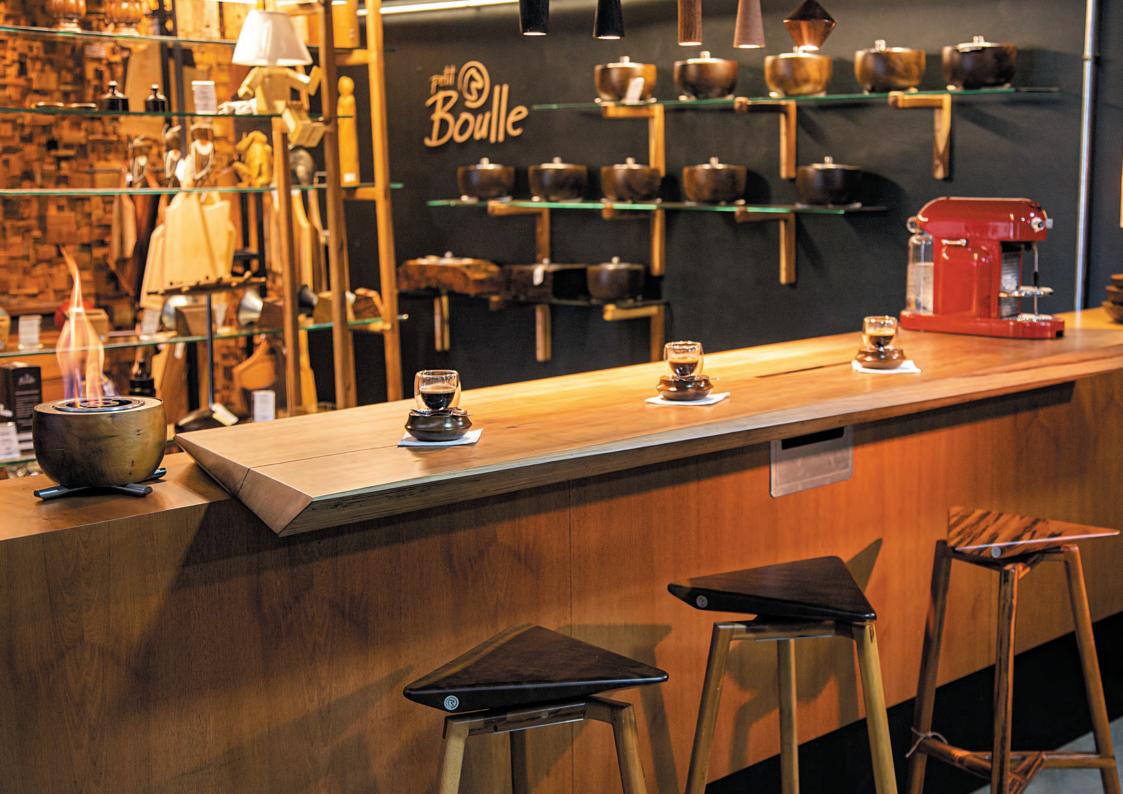

Fuorisalone

Milano design week 2019

Gutti, chair and high stool brings in its composition, the memory of Wabi Sabi and the Brazilian culture, it is conceived from the principle of simplicity and sophistication. An amiable piece with contemporary elements, yet one that is not bound by fashion or trends, remaining up-to-date for years to come.

Beauty doesn't live in standards.

Being different is being normal

Borned with no nationality preference and no borders.

It doesn't matter which color

Show respect for the youngers as well

Very proud to be like this, asymmetric.