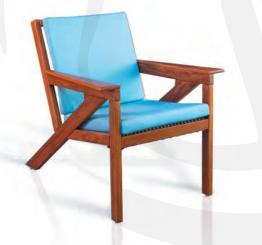

# Countertops

Custom made wood countertops, can be made in a range of hardwood types. Waterproof finish and 7 options available of edges.

DAMA

Dama is made with The perfect material for the outdoors, Cumaru wood naturally resists the effects of inclement weather, water, and UV rays.