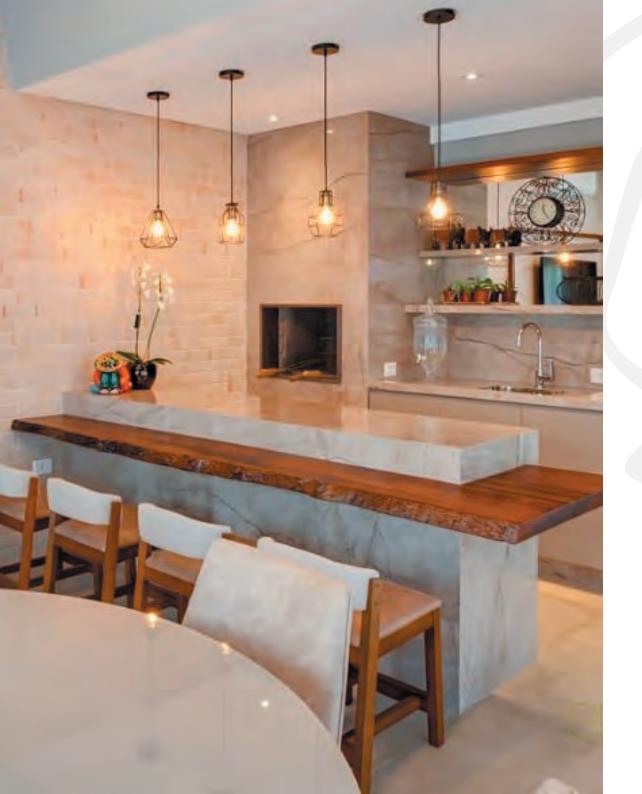

# Countertops

Custom made wood countertops, can be made in a range of hardwood types. Waterproof finish and 7 options available of edges.

DAMA

Dama is made with The perfect material for the outdoors, Cumaru wood naturally resists the effects of inclement weather, water, and UV rays.