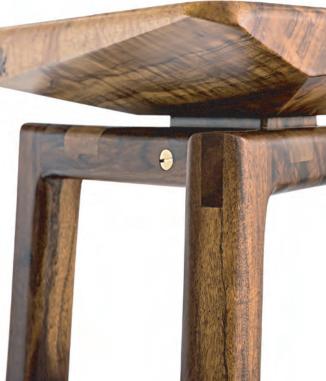

#### **Web Stool**

The wooden stool is a staple furniture item in any home, but the Web Stool really take the classic seat to another level, mixing wood and nautical rope.