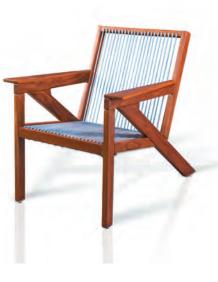

# Countertops

Custom made wood countertops, can be made in a range of hardwood types. Waterproof finish and 7 options available of edges.

DAMA

Dama is made with The perfect material for the outdoors, Cumaru wood naturally resists the effects of inclement weather, water, and UV rays.