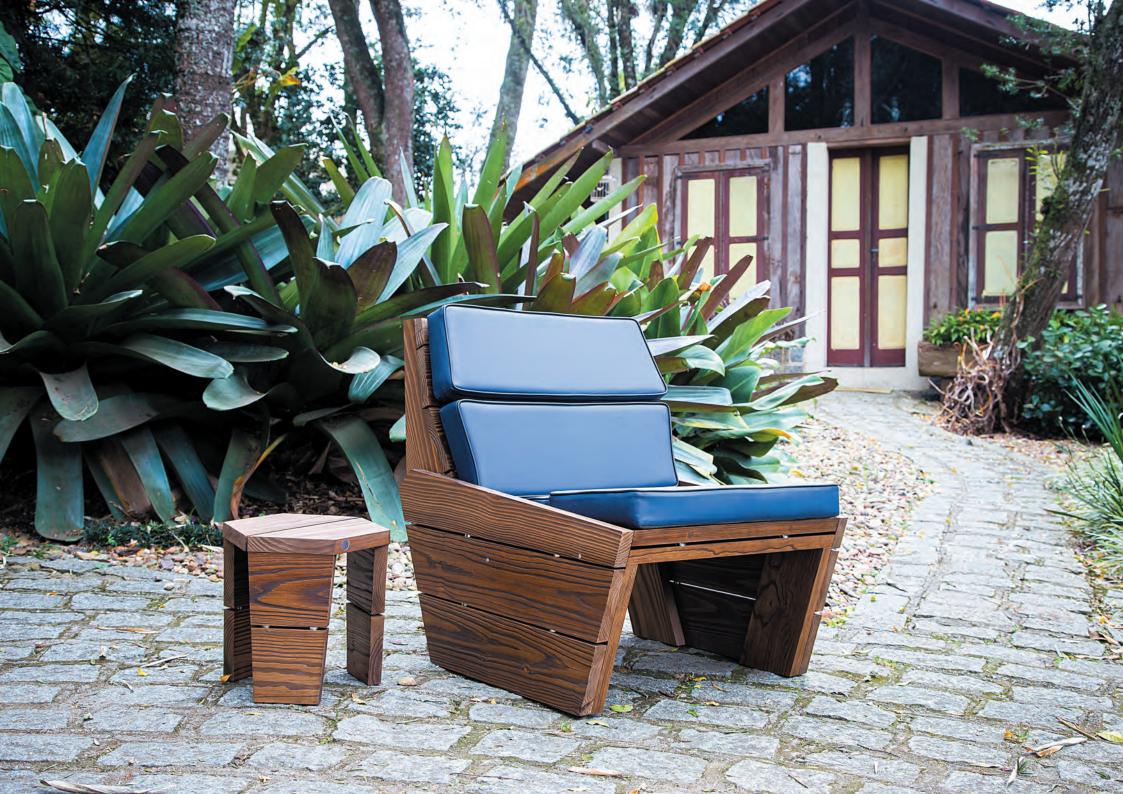

Fuorisalone

Milano design week 2019

Gutti, chair and high stool brings in its composition, the memory of Wabi Sabi and the Brazilian culture, it is conceived from the principle of simplicity and sophistication. An amiable piece with contemporary elements, yet one that is not bound by fashion or trends, remaining up-to-date for years to come.

Beauty doesn't live in standards.

Being different is being normal

Borned with no nationality preference and no borders.

It doesn't matter which color

Show respect for the youngers as well

Very proud to be like this, asymmetric.