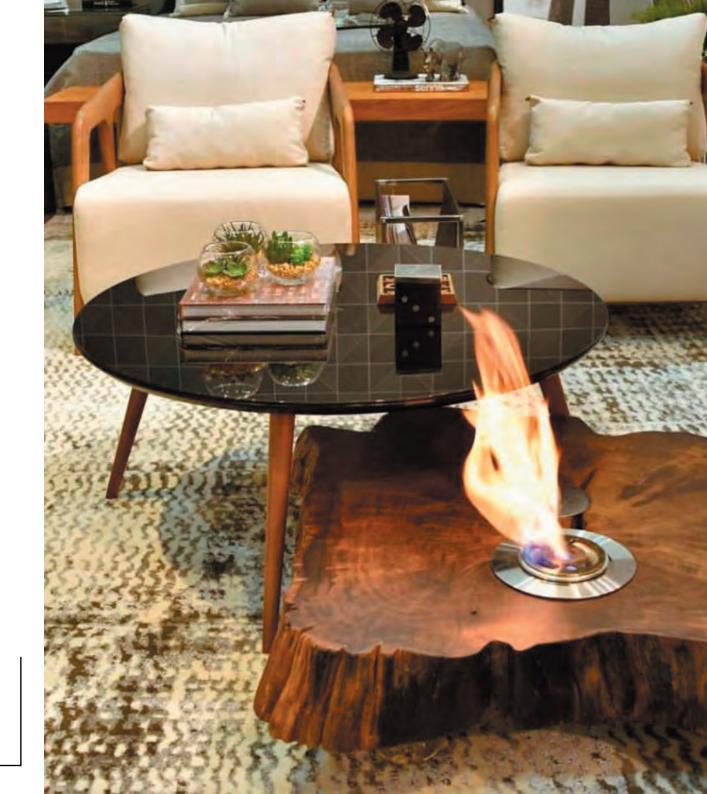

## Portable Fireplaces

Ethanol, portable, smokeless and environmentally friendly. Handcrafted in wood turning. Heats up to 190 sq.ft, 600ml last 2 hours. Weight 5,5lb

INOVAÇÃO PRODUTO

— VENCEDOR —

EDIÇÃO 2018/2019

## Bio Fireplaces

A bio fireplace, also known as ethanol fireplace.

This fireplace is smokeless and can be installed without a chimney and gives the real flame, not imitation.

Handmade one of a kind masterpiece.