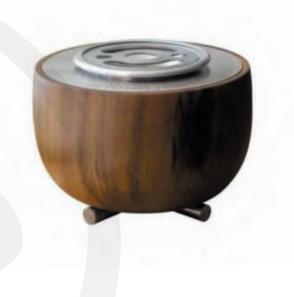

## Portable Fireplaces

Ethanol, portable, smokeless and environmentally friendly. Handcrafted in wood turning. Heats up to 190 sq.ft, 600ml last 2 hours. Weight 5,5lb

INOVAÇÃO PRODUTO

— VENCEDOR —

EDIÇÃO 2018/2019