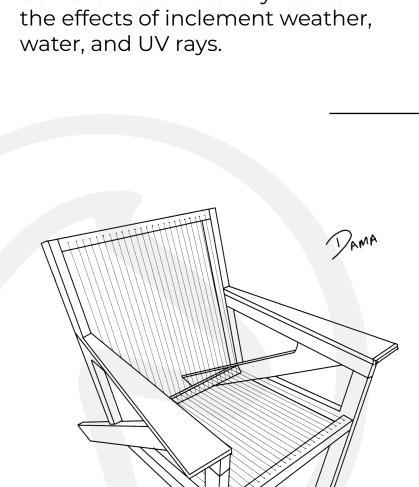

# Countertops

Custom made wood countertops, can be made in a range of hardwood types. Waterproof finish and 7 options available of edges.

DAMA

Dama is made with The perfect material for the outdoors, Cumaru wood naturally resists the effects of inclement weather, water, and UV rays.