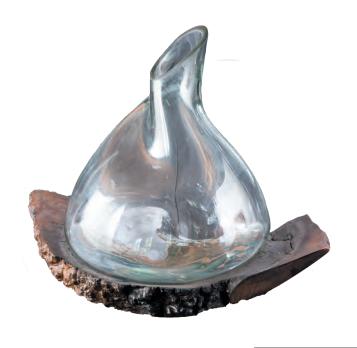

# **Blown Glass**

Exclusive hand blown glass made by Boulle artisans, each piece is unique and one of a kind.

Wood cladding, in 3 different styles, every small piece of wood is turned into those claddings. Easy to install with our exclusive design.