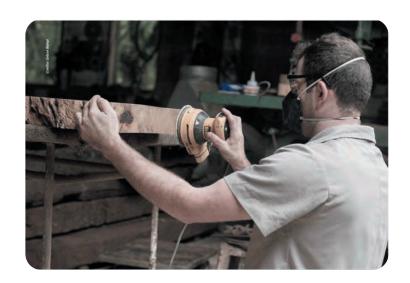

Boulle uses wood as its mais source of raw material and has its own team that searches the most remote regions of Latin America, trees that fell naturally, woods that were submerged in rivers and dams, especially old pieces and FSC certified woods, in which the team can give a new life and a new utility with the creative touch of the Boulle's designers.

## **Wooden Tops**

Boulle salvages the wood and continue the circulation by giving the pieces small touches of life that they need to be desired in new homes.