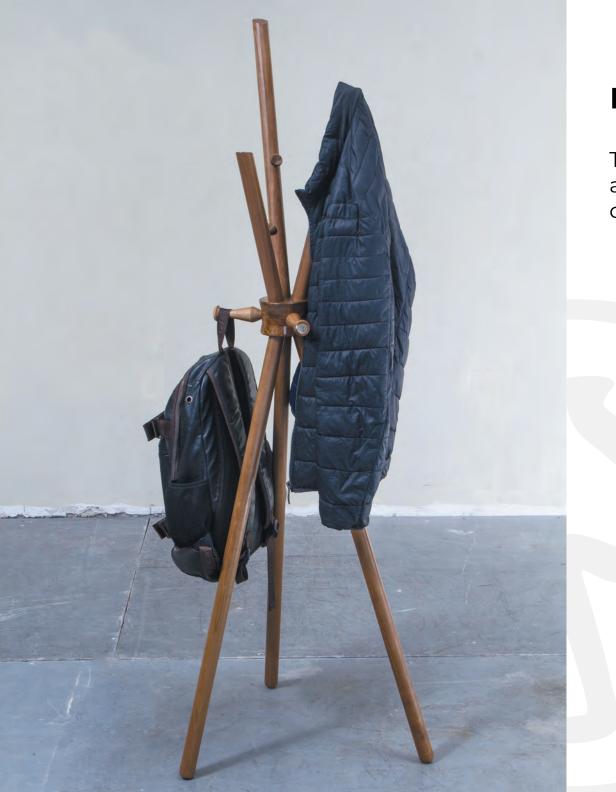

#### **Leo Coat Rack**

The coat rack stand is supper functional and decorative, fits any space perfectly, one of the Kind.