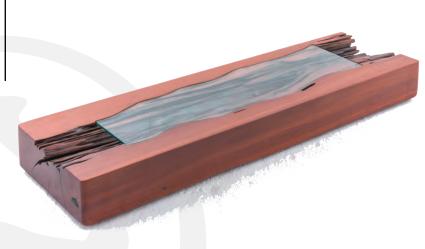

#### River Tables

Organicaly shaped glass inlays create a flowing river inset right in to the top of this remarkable pieces.

Bases are also avaible in various styles and finishes Custom stains avaible. Please inquire. All slabs are hand selected. Lead time 6-8 weeks.