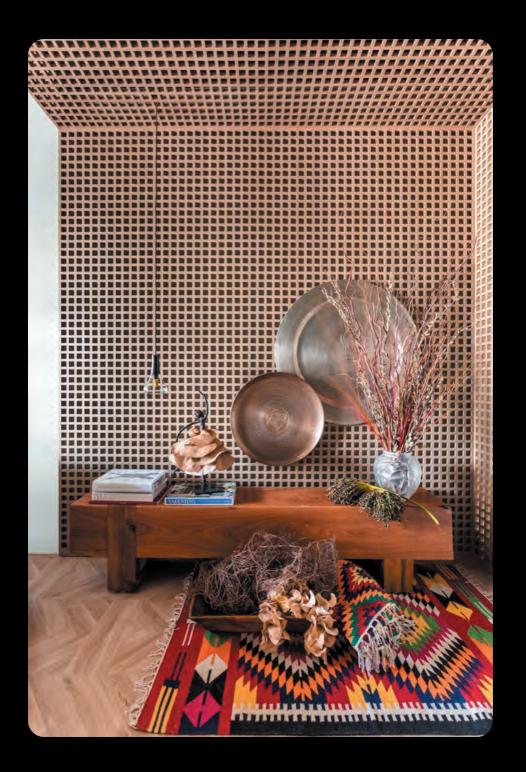

Founded in 2000, Boulle is a Brazilian company dedicated to the cration of finely crafted luxury and timeless furniture and objects.

Creating unique, functional and timeless pieces of art, made the last for generations, using only the best in terms of sustainable feedstock, is the company's legacy.

Boulle uses wood as its mais source of raw material and has its own team that searches the most remote regions of Latin America, trees that fell naturally, woods that were submerged in rivers and dams, especially old pieces and FSC certified woods, in which the team can give a new life and a new utility with the creative touch of the Boulle's designers.

"Our passion is to transform natural reclaimed wood into unique pieces of art. We believe in nature's design as the foundation

We believe in nature's design as the foundation to functional contemporary furniture and objects"