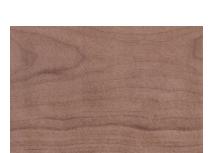

# 03.5.9477 | DARK WALNUT STAMP

03.5.9479 | EBONIZED OAK STAMP

03.5.9480 | SEPIA WALNUT STAMP