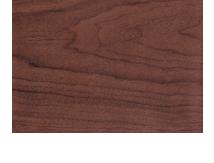

# 03.5.9477 | DARK WALNUT STAMP

03.5.9479 | EBONIZED OAK STAMP

03.5.9480 | SEPIA WALNUT STAMP